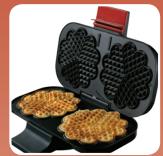

## 243-054 WAFFLEMAKER, DOUBLE WITH LCD DISPLAY

- Makes 10 heartshaped waffles at a time
- Indicator light
- Plate with waffle pattern
- Blue backlight
- Top & bottom heating element.

product specifications: art. no.: color: voltage: power: product meas. (HxWxD): gift box meas. (HxWxD): netto weight: gross weight: